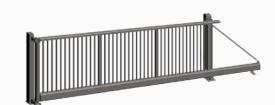

#### **HOLLER PRO Sliding Gate Classic**

Width: max. 25.000 mm cantilever Height: max. 2,500 mm Special constructions up to a height of 5,000 mm