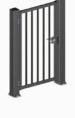

#### **HOLLER PRO Pedestrian Gate Classic**

Width: max. 1,500 mm Height: max. 2,500 mm Special constructions up to a height of 5,000 mm

**HOLLER PRO** 

### Pedestrian Gate Industry

Width: max. 1,500 mm Height: max. 2,500 mm LED bar illumination