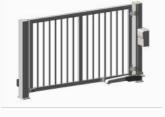

#### **HOLLER PRO Sliding Gate Classic**

Width: max. 25.000 mm cantilever Height: max. 2,500 mm Special constructions up to a height of 5,000 mm

#### **HOLLER PRO Sliding Gate ECO**

Width: max. 10.000 mm. cantilever Height: max. 2,500 mm

#### **HOLLER PRO Sliding Gate floor-guided**

Width: max. 50.000 mm Height: max. 2,500 mm Special constructions up to a height of 6,000 mm

#### **HOLLER PRO Sliding Gate on sloping ground**

Width: max. 25.000 mm cantilever Height: max. 2,500 mm Sloping ground up to 8% Special constructions up to a height of 5,000 mm

#### **HOLLER PRO Telescopic Sliding Gate**

Width: max. 25.000 mm. cantilever Height: max. 2,500 mm Special constructions up to a height of 5,000 mm

HOLLER PRO Extra++

Acc. to customer requirements Foil print, milled, laser-cut, and much more ...