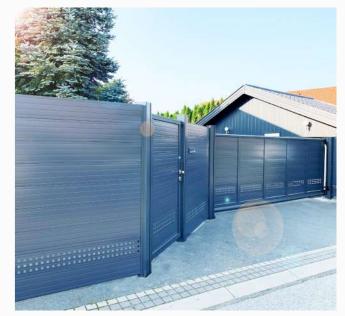

### HOLLER

This product line is characterised by power and strength as well as stability and durability. These systems are specifically and primarily designed for use in industrial and commercial areas, combining strength and reliability with aesthetic sensibility. The gates and fences of this product line are fully customisable, and therefore unique in design and construction.