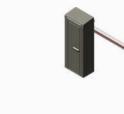

#### Control and intercom columns HST5

- Aluminium
- 150 x 150 mm
- Height: max. 2,500 mm
- Designed to integrate with other gate and fence solutions made by HOLLER

#### **Control and** intercom columns HST21

- Aluminium
- - Designed to integrate HOLLER

HOLLER

#### **Control and** intercom columns **HST27**

- Aluminium
- 450 x 150 mm or 450 x 300 mm
- Height: max. 3.500 mm Designed to integrate with other gate and fence solutions made by HOLLER