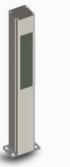

#### Control and intercom columns HST5

- Aluminium
- 150 x 150 mm
- Height: max. 2,500 mm
- Designed to integrate with other gate and fence solutions made by HOLLER

#### **Control and** intercom columns HST21

- Aluminium
- - Designed to integrate HOLLER

HOLLER

#### **Control and** intercom columns **HST27**

- Aluminium
- 450 x 150 mm or 450 x 300 mm
- Height: max. 3.500 mm Designed to integrate with other gate and fence solutions made by HOLLER