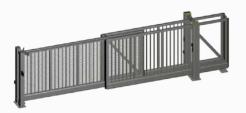

#### **HOLLER PRO Bi-folding Speed Gate Quattro Premium**

Width: max. 10,000 mm Height: max. 5,000 mm Also available as single leaf gate.

#### **HOLLER PRO Bi-folding Speed Gate Quattro ECO**

Width: max. 8,000 mm Height: max. 3,000 mm Also available as single leaf gate.