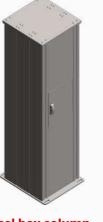

#### Parcel box column

- Aluminium
- 450 x 450 mm or 650 x 450 mm
- One-time opening or code keypad
- Available in different heights