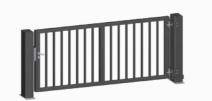

#### **HOLLER HOME Sliding Gate**

Width: max. 6.000 mm, cantilever Height: max. 2,000 mm

#### **HOLLER HOME Swing Gate** Width: max. 4,500 mm Height: max. 2,000 mm

#### **HOLLER HOME Pedestrian Gate** Width: max. 1,500 mm Height: max. 2,000 mm

HOLLER DIY Swing

Widths: 2,340, 3,340,

Height: max. 2,000 mm

Manual and automatic

Gate

4.340 mm

operation