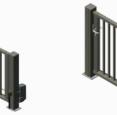

#### **HOLLER PRO Pedestrian Gate Classic**

Width: max. 1,500 mm Height: max. 2,500 mm Special constructions up to a height of 5,000 mm

**HOLLER PRO** 

### Pedestrian Gate Industry

Width: max. 1,500 mm Height: max. 2,500 mm LED bar illumination