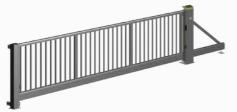

#### **HOLLER PRO Sliding Gate Classic**

Width: max. 25.000 mm cantilever Height: max. 2,500 mm Special constructions up to a height of 5,000 mm

#### **HOLLER PRO Sliding Gate ECO**

Width: max. 10.000 mm. cantilever Height: max. 2,500 mm

#### **HOLLER PRO Sliding Gate floor-guided**

Width: max. 50.000 mm Height: max. 2,500 mm Special constructions up to a height of 6,000 mm

#### **HOLLER PRO Sliding Gate on sloping ground**

Width: max. 25.000 mm cantilever Height: max. 2,500 mm Sloping ground up to 8% Special constructions up to a height of 5,000 mm

#### **HOLLER PRO Telescopic Sliding Gate**

Width: max. 25.000 mm. cantilever Height: max. 2,500 mm Special constructions up to a height of 5,000 mm

HOLLER PRO Extra++

Acc. to customer requirements Foil print, milled, laser-cut, and much more ...