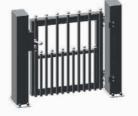

#### **HOLLER PRO Bi-folding Speed Gate Quattro Premium**

Width: max. 10,000 mm Height: max. 5,000 mm Also available as single leaf gate.

#### **HOLLER PRO Bi-folding Speed Gate Quattro ECO**

Width: max. 8,000 mm Height: max. 3,000 mm Also available as single leaf gate.

#### HOLLER PRO Swing Gate Classic

Width: max. 12,000 mm, single leaf Height: max. 2,500 mm Special constructions up to a height of 5,000 mm