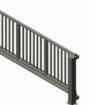

.



#### HOLLER PRO Swing Gate Classic

Width: max. 12,000 mm, single leaf Height: max. 2,500 mm Special constructions up to a height of 5,000 mm



#### **HOLLER PRO Pedestrian Gate Classic**

Width: max. 1,500 mm Height: max. 2,500 mm Special constructions up to a height of 5,000 mm



**HOLLER PRO** 



### Pedestrian Gate Industry

Width: max. 1,500 mm Height: max. 2,500 mm LED bar illumination



### **Barrier 60+**

### 



#### **HOLLER HOME Sliding Gate**

Width: max. 6.000 mm, cantilever Height: max. 2,000 mm



#### **HOLLER HOME Swing Gate** Width: max. 4,500 mm Height: max. 2,000 mm



#### **HOLLER HOME Pedestrian Gate** Width: max. 1,500 mm Height: max. 2,000 mm

HOLLER DIY Swing

Widths: 2,340, 3,340,

Height: max. 2,000 mm

Manual and automatic

Gate

4.340 mm

operation



Widths: 3,000, 4,000, 5,000,

Height: max. 2,000 mm Manual and automatic



#### **HOLLER DIY Pedestrian Gate**

Width: 1,200 mm Height: max. 2,000 mm Manual operation



#### **HOLLER DIY** Fences

Width: 2.510 mm Height: max. 2,015 mm

### Smart Columns



#### Control and intercom columns HST5

- Aluminium
- 150 x 150 mm
- Height: max. 2,500 mm
- Designed to integrate with other gate and fence solutions made by HOLLER

#### **Control and** intercom columns HST21

- Aluminium
- - Designed to integrate HOLLER



HOLLER

#### **Control and** intercom columns **HST27**

- Aluminium
- 450 x 150 mm or 450 x 300 mm
- Height: max. 3.500 mm Designed to integrate with other gate and fence solutions made by HOLLER



#### Parcel box column

- Aluminium
- 450 x 450 mm or 650 x 450 mm
- One-time o