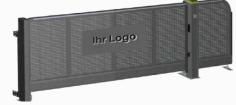

Gate Classic**

Width: max. 25.000 mm cantilever Height: max. 2,500 mm Special constructions up to a height of 5,000 mm



#### **HOLLER PRO Sliding Gate ECO**

Width: max. 10.000 mm. cantilever Height: max. 2,500 mm



#### **HOLLER PRO Sliding Gate floor-guided**

Width: max. 50.000 mm Height: max. 2,500 mm Special constructions up to a height of 6,000 mm



#### **HOLLER PRO Sliding Gate on sloping ground**

Width: max. 25.000 mm cantilever Height: max. 2,500 mm Sloping ground up to 8% Special constructions up to a height of 5,000 mm



#### **HOLLER PRO Telescopic Sliding Gate**

Width: max. 25.000 mm. cantilever Height: max. 2,500 mm Special constructions up to a height of 5,000 mm



HOLLER PRO Extra++

Acc. to customer requirements Foil print, milled, laser-cut, and much more ...



**HOLLER PRO Sliding Gate Galaxy** 

Sliding gate with rounded corners, specially nippled perforated sheet with logo, straight bracing, and integrated LED lighting



#### **HOLLER PRO Sliding Gate VARO**

Sliding gate in modular industrial design Width: max. 8,000 mm, cantilever Height: max. 2,500 mm



# 

#### **HOLLER DIY Sliding Gate**

6,000 mm operation



#### **HOLLER PRO Bi-folding Speed Gate Quattro Premium**

Width: max. 10,000 mm Height: max. 5,000 mm Also available as single leaf gate.



#### **HOLLER PRO Bi-folding Speed Gate Quattro ECO**

Width: max. 8,000 mm Height: max. 3,000 mm Also available as single leaf gate.



#### HOLLER PRO Swing Gate Classic

Width: max. 12,000 mm, single leaf Height: max. 2,500 mm Special constructions up to a height of 5,000 mm



#### **H