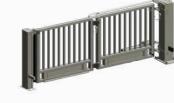

#### **HOLLER PRO Bi-folding Speed Gate Quattro Premium**

Width: max. 10,000 mm Height: max. 5,000 mm Also available as single leaf gate.

#### **HOLLER PRO Bi-folding Speed Gate Quattro ECO**

Width: max. 8,000 mm Height: max. 3,000 mm Also available as single leaf gate.