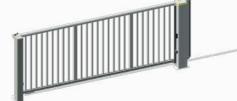

#### **HOLLER PRO Sliding Gate ECO**

Width: max. 10.000 mm. cantilever Height: max. 2,500 mm