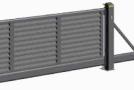

#### **HOLLER PRO Sliding Gate Classic**

Width: max. 25.000 mm cantilever Height: max. 2,500 mm Special constructions up to a height of 5,000 mm

#### **HOLLER PRO Sliding Gate ECO**

Width: max. 10.000 mm. cantilever Height: max. 2,500 mm

#### **HOLLER PRO Sliding Gate floor-guided**

Width: max. 50.000 mm Height: max. 2,500 mm Special constructions up to a height of 6,000 mm

#### **HOLLER PRO Sliding Gate on sloping ground**

Width: max. 25.000 mm cantilever Height: max. 2,500 mm Sloping ground up to 8% Special constructions up to a height of 5,000 mm

#### **HOLLER PRO Telescopic Sliding Gate**

Width: max. 25.000 mm. cantilever Height: max. 2,500 mm Special constructions up to a height of 5,000 mm

HOLLER PRO Extra++

Acc. to customer requirements Foil print, milled, laser-cut, and much more ...