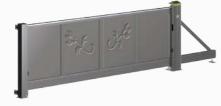

**HOLLER PRO Sliding Gate Galaxy** 

Sliding gate with rounded corners, specially nippled perforated sheet with logo, straight bracing, and integrated LED lighting