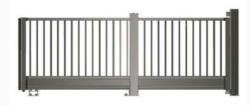

#### **HOLLER PRO Sliding Gate Classic**

Width: max. 25.000 mm cantilever Height: max. 2,500 mm Special constructions up to a height of 5,000 mm

#### **HOLLER PRO Sliding Gate floor-guided**

Width: max. 50.000 mm Height: max. 2,500 mm Special constructions up to a height of 6,000 mm