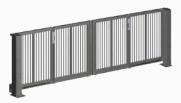

#### **HOLLER PRO Bi-folding Speed Gate Quattro Premium**

Width: max. 10,000 mm Height: max. 5,000 mm Also available as single leaf gate.

#### **HOLLER PRO Bi-folding Speed Gate Quattro ECO**

Width: max. 8,000 mm Height: max. 3,000 mm Also available as single leaf gate.