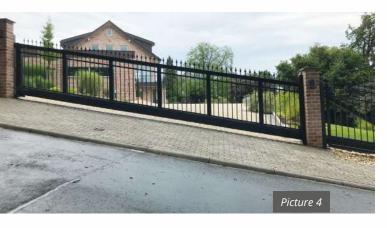

#### Design

The standard HOLLER PRO Sliding Gate Classic is available in a wide variety of design options.

#### **Customised Solutions**

Round or square shapes, stylish and modern materials: Gates with character are real eye-catchers. Our engineering team manages the technical implementation of all customer-specific requirements. Tailor-made solutions such as milled patterns, laser cuts, illumination with LED lighting, individual logos, selected infills, and many more, transform each gate into a unique masterpiece.