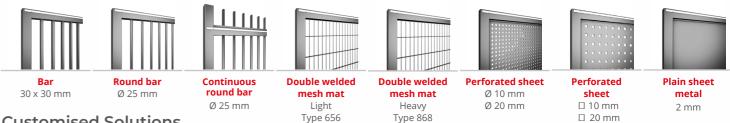

#### Design

The standard HOLLER PRO Sliding Gate Classic is available in a wide variety of design options.

#### **Customised Solutions**

Round or square shapes, stylish and modern materials: Gates with character are real eye-catchers. Our engineering team manages the technical implementation of all customer-specific requirements. Tailor-made solutions such as milled patterns, laser cuts, illumination with LED lighting, individual logos, selected infills, and many more, transform each gate into a unique masterpiece.