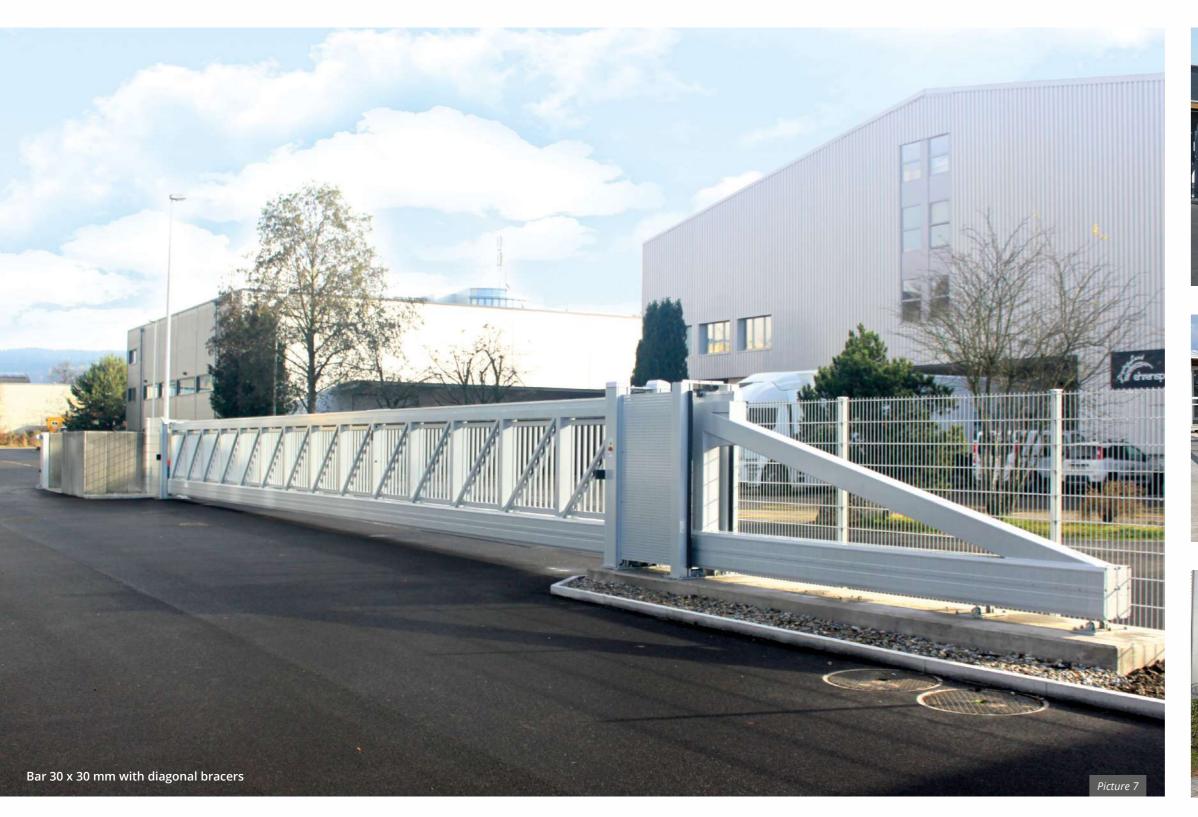

- Welded frame construction made of aluminium (track and frame see table of dimensions).
- Gate leaf built with mullions in the frame profile. Infills are fitted in segments.
- Top profile with standard aluminium guide strip for roller guide.
- Connection between front and rear carriage (steel).
- Central toothed rack integrated in track profile, and thus protected from adverse weather and dirt.
- Catch posts and guide posts with base plates in single and double design.
- Gate leaves with over 10 m post clear width are supplied in two parts to facilitate transportation. Entire mounting material for coupling is included.
- Max. 250 cycles/day for gates up to 12 m.
- Our vast product range (pedestrian gates, fences, letterboxes and much more) offers numerous combination possibilities that convince both aesthetically and technically

| Post clear width | Gate leaf length | Track     | Frame            | Guide post | Catch post | Diagonal<br>bracer |
|------------------|------------------|-----------|------------------|------------|------------|--------------------|
| 3,000            | 4,300            | HST4      | 80 x 60          | Single     | Single     | No                 |
| 4,000            | 5,300            |           |                  |            |            |                    |
| 5,000            | 6,500            |           |                  |            |            |                    |
| 6,000            | 8,000            |           |                  |            |            |                    |
| 7,000            | 9,000            |           |                  |            |            |                    |
| 8,000            | 10,500           |           | 100 x 100 Single |            | Single     | No                 |
| 9,000            | 11,500           | HST3      |                  | Single     |            |                    |
| 10,000           | 13,300           |           |                  |            |            |                    |
| 11,000           | 14,300           | 11670/7   | 100 x 100 Dou    | D. H.      | Single     | No                 |
| 12,000           | 15,800           | HST3/7    |                  | Double     |            |                    |
| 13,000           | 16,800           | HST3/7    | 100 x 100        | 4x         | Double     | Yes                |
| 14,000           | 18,500           |           |                  |            |            |                    |
| 15,000           | 19,500           |           |                  |            |            |                    |
| 16,000           | 21,000           |           |                  |            |            |                    |
| 17,000           | 22,500           |           |                  |            |            |                    |
| 18,000           | 23,500           |           |                  | 4x         | Double     | Yes<br>Double      |
| 19,000           | 25,000           | 2x HST3/7 | 200 x 100        |            |            |                    |
| 20,000           | 26,000           |           |                  |            |            |                    |
| 21,000           | 27,500           |           |                  |            |            |                    |
| 22,000           | 28,500           |           |                  |            |            |                    |
| 23,000           | 30,000           |           |                  |            |            |                    |
| 24,000           | 31,000           |           |                  |            |            |                    |
| 25,000           | 32,500           |           |                  |            |            |                    |

### Track