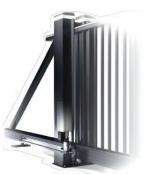

#### **Constructional Design**

### **Aluminium - Highly Robust and Versatile**

With 2.7 g/cm<sup>3</sup>, aluminium only is a third of the weight of steel. As a result, track rollers and support rollers as well as the motor drive are exposed to a significantly lower load. The smooth, clean surface structure of aluminium facilitates a high-quality power coat finish. Aluminium is environmentally friendly and nearly 100% recyclable, and significantly contributes to a better environment.

- Welded frame construction made of aluminium (track and frame see table of dimensions).
- Gate leaf built with mullions in the frame profile. Infills are fitted in segments.
- Top profile with standard aluminium guide strip for roller guide.
- Connection between front and rear carriage (steel).
- Central toothed rack integrated in track profile, and thus protected from adverse weather and dirt.
- Catch posts and guide posts with base plates in single and double design.
- Gate leaves with over 10 m post clear width are supplied in two parts to facilitate transportation. Entire mounting material for coupling is included.
- Max. 250 cycles/day for gates up to 12 m.
- Our vast product range (pedestrian gates, fences, letterboxes and much more) offers numerous combination possibilities that convince both aesthetically and technically