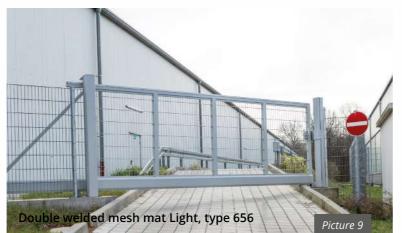

#### Design

The standard HOLLER PRO Sliding Gate Classic is available in a wide variety of design options.

#### **Customised Solutions**

Round or square shapes, stylish and modern materials: Gates with character are real eye-catchers. Our engineering team manages the technical implementation of all customer-specific requirements. Tailor-made solutions such as milled patterns, laser cuts, illumination with LED lighting, individual logos, selected infills, and many more, transform each gate into a unique masterpiece.