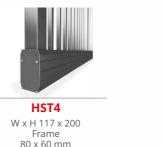

| Post clear width | Gate leaf length | Track     | Frame            | Guide post | Catch post | Diagonal<br>bracer |
|------------------|------------------|-----------|------------------|------------|------------|--------------------|
| 3,000            | 4,300            | HST4      | 80 x 60          | Single     | Single     | No                 |
| 4,000            | 5,300            |           |                  |            |            |                    |
| 5,000            | 6,500            |           |                  |            |            |                    |
| 6,000            | 8,000            |           |                  |            |            |                    |
| 7,000            | 9,000            |           |                  |            |            |                    |
| 8,000            | 10,500           |           | 100 x 100 Single |            | Single     | No                 |
| 9,000            | 11,500           | HST3      |                  | Single     |            |                    |
| 10,000           | 13,300           |           |                  |            |            |                    |
| 11,000           | 14,300           | 11670/7   | 100 x 100 Dou    | D. H.      | Single     | No                 |
| 12,000           | 15,800           | HST3/7    |                  | Double     |            |                    |
| 13,000           | 16,800           | HST3/7    | 100 x 100        | 4x         | Double     | Yes                |
| 14,000           | 18,500           |           |                  |            |            |                    |
| 15,000           | 19,500           |           |                  |            |            |                    |
| 16,000           | 21,000           |           |                  |            |            |                    |
| 17,000           | 22,500           |           |                  |            |            |                    |
| 18,000           | 23,500           |           |                  | 4x         | Double     | Yes<br>Double      |
| 19,000           | 25,000           | 2x HST3/7 | 200 x 100        |            |            |                    |
| 20,000           | 26,000           |           |                  |            |            |                    |
| 21,000           | 27,500           |           |                  |            |            |                    |
| 22,000           | 28,500           |           |                  |            |            |                    |
| 23,000           | 30,000           |           |                  |            |            |                    |
| 24,000           | 31,000           |           |                  |            |            |                    |
| 25,000           | 32,500           |           |                  |            |            |                    |

### Track