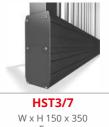

| Post clear width | Gate leaf length | Track     | Frame            | Guide post | Catch post | Diagonal<br>bracer |
|------------------|------------------|-----------|------------------|------------|------------|--------------------|
| 3,000            | 4,300            | HST4      | 80 x 60          | Single     | Single     | No                 |
| 4,000            | 5,300            |           |                  |            |            |                    |
| 5,000            | 6,500            |           |                  |            |            |                    |
| 6,000            | 8,000            |           |                  |            |            |                    |
| 7,000            | 9,000            |           |                  |            |            |                    |
| 8,000            | 10,500           |           | 100 x 100 Single |            | Single     | No                 |
| 9,000            | 11,500           | HST3      |                  | Single     |            |                    |
| 10,000           | 13,300           |           |                  |            |            |                    |
| 11,000           | 14,300           | 11670/7   | 100 x 100 Dou    | D. H.      | Single     | No                 |
| 12,000           | 15,800           | HST3/7    |                  | Double     |            |                    |
| 13,000           | 16,800           | HST3/7    | 100 x 100        | 4x         | Double     | Yes                |
| 14,000           | 18,500           |           |                  |            |            |                    |
| 15,000           | 19,500           |           |                  |            |            |                    |
| 16,000           | 21,000           |           |                  |            |            |                    |
| 17,000           | 22,500           |           |                  |            |            |                    |
| 18,000           | 23,500           |           |                  | 4x         | Double     | Yes<br>Double      |
| 19,000           | 25,000           | 2x HST3/7 | 200 x 100        |            |            |                    |
| 20,000           | 26,000           |           |                  |            |            |                    |
| 21,000           | 27,500           |           |                  |            |            |                    |
| 22,000           | 28,500           |           |                  |            |            |                    |
| 23,000           | 30,000           |           |                  |            |            |                    |
| 24,000           | 31,000           |           |                  |            |            |                    |
| 25,000           | 32,500           |           |                  |            |            |                    |

### Track