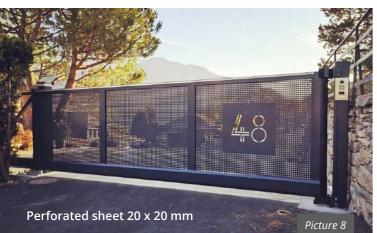

#### Design

The standard HOLLER PRO Sliding Gate Classic is available in a wide variety of design options.

#### **Customised Solutions**

Round or square shapes, stylish and modern materials: Gates with character are real eye-catchers. Our engineering team manages the technical implementation of all customer-specific requirements. Tailor-made solutions such as milled patterns, laser cuts, illumination with LED lighting, individual logos, selected infills, and many more, transform each gate into a unique masterpiece.