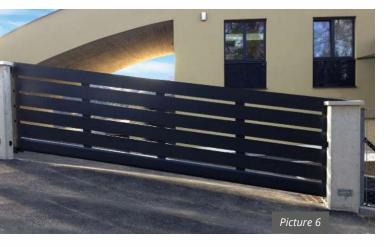

#### Design

The standard HOLLER PRO Sliding Gate Classic is available in a wide variety of design options.

#### **Customised Solutions**

Round or square shapes, stylish and modern materials: Gates with character are real eye-catchers. Our engineering team manages the technical implementation of all customer-specific requirements. Tailor-made solutions such as milled patterns, laser cuts, illumination with LED lighting, individual logos, selected infills, and many more, transform each gate into a unique masterpiece.