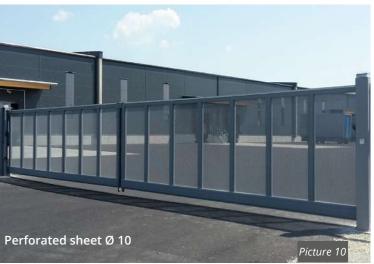

#### Design

The standard HOLLER PRO Sliding Gate Classic is available in a wide variety of design options.

#### **Customised Solutions**

Round or square shapes, stylish and modern materials: Gates with character are real eye-catchers. Our engineering team manages the technical implementation of all customer-specific requirements. Tailor-made solutions such as milled patterns, laser cuts, illumination with LED lighting, individual logos, selected infills, and many more, transform each gate into a unique masterpiece.