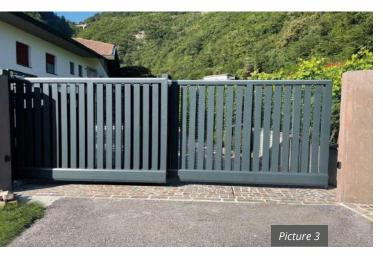

#### Design

The standard HOLLER PRO Sliding Gate Classic is available in a wide variety of design options.

#### **Customised Solutions**

Round or square shapes, stylish and modern materials: Gates with character are real eye-catchers. Our engineering team manages the technical implementation of all customer-specific requirements. Tailor-made solutions such as milled patterns, laser cuts, illumination with LED lighting, individual logos, selected infills, and many more, transform each gate into a unique masterpiece.