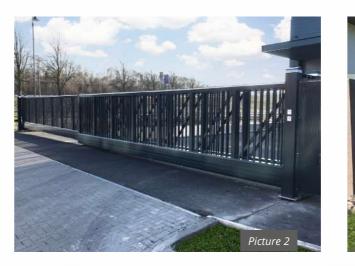

### **Innovation and Style**

The cantilever HOLLER PRO Sliding Gate Classic combines solid craftsmanship, maximum precision, and unique aesthetics. Specially developed aluminium profiles and the use of high-quality materials guarantee durability and the highest quality standards. Thanks to its manifold, creative and innovative design options, the HOLLER PRO Sliding Gate Classic aesthetically enhances the appearance of any environment. The gates are manufactured state-of-the-art, following the concepts of Industry 4.0, in one of the most modern sliding gate factories in Europe.

#### Design

The standard HOLLER PRO Sliding Gate Classic is available in a wide variety of design options.