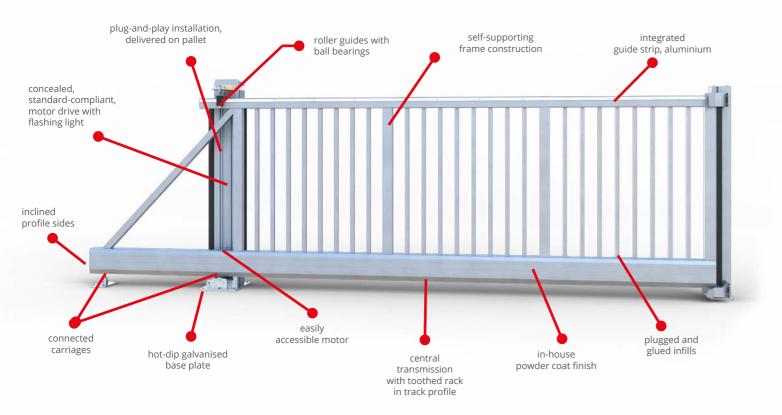

#### **Constructional Design**

- Welded frame construction made of aluminium (track and frame see table of dimensions).
- Gate leaf built with mullions in the frame profile. Infills are fitted in segments.
- Top profile with standard aluminium guide strip for roller guide.
- Connection between front and rear carriage (steel).
- Central toothed rack integrated in track profile, and thus protected from adverse weather and dirt.
- Catch posts and guide posts with base plates in single and double design.
- Gate leaves with over 10 m post clear width are supplied in two parts to facilitate transportation. Entire mounting material for coupling is included.
- Max. 250 cycles/day for gates up to 12 m.
- Our vast product range (pedestrian gates, fences, letterboxes and much more) offers numerous combination possibilities that convince both aesthetically and technically