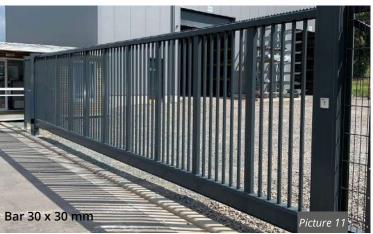

#### Design

The standard HOLLER PRO Sliding Gate Classic is available in a wide variety of design options.

#### **Customised Solutions**

Round or square shapes, stylish and modern materials: Gates with character are real eye-catchers. Our engineering team manages the technical implementation of all customer-specific requirements. Tailor-made solutions such as milled patterns, laser cuts, illumination with LED lighting, individual logos, selected infills, and many more, transform each gate into a unique masterpiece.