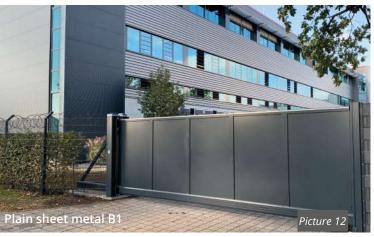

#### Design

The standard HOLLER PRO Sliding Gate Classic is available in a wide variety of design options.

#### **Customised Solutions**

Round or square shapes, stylish and modern materials: Gates with character are real eye-catchers. Our engineering team manages the technical implementation of all customer-specific requirements. Tailor-made solutions such as milled patterns, laser cuts, illumination with LED lighting, individual logos, selected infills, and many more, transform each gate into a unique masterpiece.