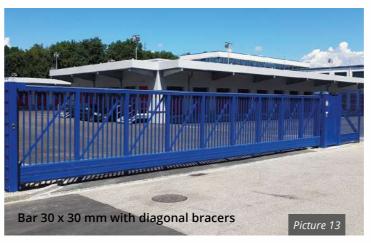

#### Design

The standard HOLLER PRO Sliding Gate Classic is available in a wide variety of design options.

#### **Customised Solutions**

Round or square shapes, stylish and modern materials: Gates with character are real eye-catchers. Our engineering team manages the technical implementation of all customer-specific requirements. Tailor-made solutions such as milled patterns, laser cuts, illumination with LED lighting, individual logos, selected infills, and many more, transform each gate into a unique masterpiece.