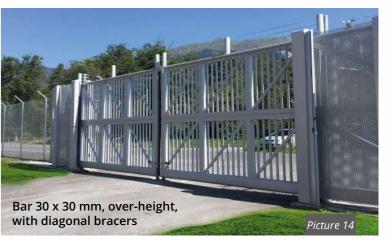

#### Design

The standard HOLLER PRO Sliding Gate Classic is available in a wide variety of design options.

#### **Customised Solutions**

Round or square shapes, stylish and modern materials: Gates with character are real eye-catchers. Our engineering team manages the technical implementation of all customer-specific requirements. Tailor-made solutions such as milled patterns, laser cuts, illumination with LED lighting, individual logos, selected infills, and many more, transform each gate into a unique masterpiece.