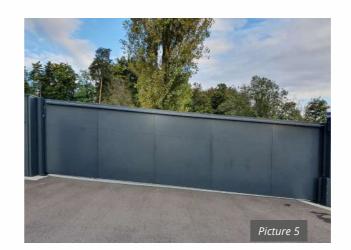

#### **Powder Coat Finish and Colours**

The HOLLER PRO Sliding Gate Classic is provided with a high-quality powder coat finish which is applied in our own factory. Excellent weather resistance, easy care and scratch-resistant surfaces guarantee beauty and quality for many years.