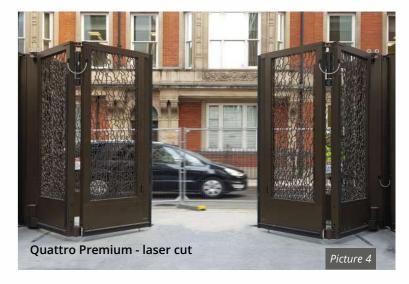

#### Additional infills for Quattro Premium

A wide range of design options including glass, Cumera or lamella, tailor-made solutions with logos in laser cut, and state-of-the-art manufacturing technologies transform each gate into a unique masterpiece.