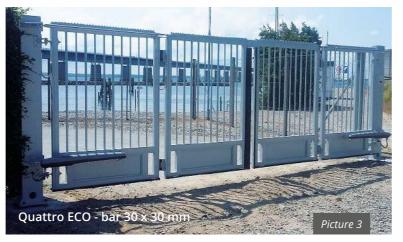

## Quattro ECO

The HOLLER PRO Bi-folding Speed Gate Quattro ECO with its proven push rod technology for folding and unfolding the leaves is ideally suited for use in continuous operation with fast opening and closing speeds of up to 0.75 m/s. Even at great heights, no overhead maintenance work is necessary. The motor drive and control units are mounted at operating height and are easily accessible.

- Nobust, gaivariised and powder-coated steel pt
- Aluminium gate leaves and infills.
- Controller built into guide post (concealed installation).
- Motor drive and smooth emergency unlocking in operating height.
- Low maintenance controller thanks to soft-start and soft-stop features.
- Opening and closing speeds up to 0.75 m/s.
- Folding mechanism and connecting rods made of stainless steel.
- Electromechanical drives provide for a quiet and trouble-free operation.
- All movable parts are equipped with ball bearings requiring little maintenance.
- Motorised electrical drop bolt for safe locking of gate leaves in closed position.
- Also available as single leaf gate.

#### **Double leaf version**

- Four segments.
- Drive unit and deflection system.
- Max. opening width 8 m.
- Robust posts 250 x 150 mm, controller integrated into guide post.