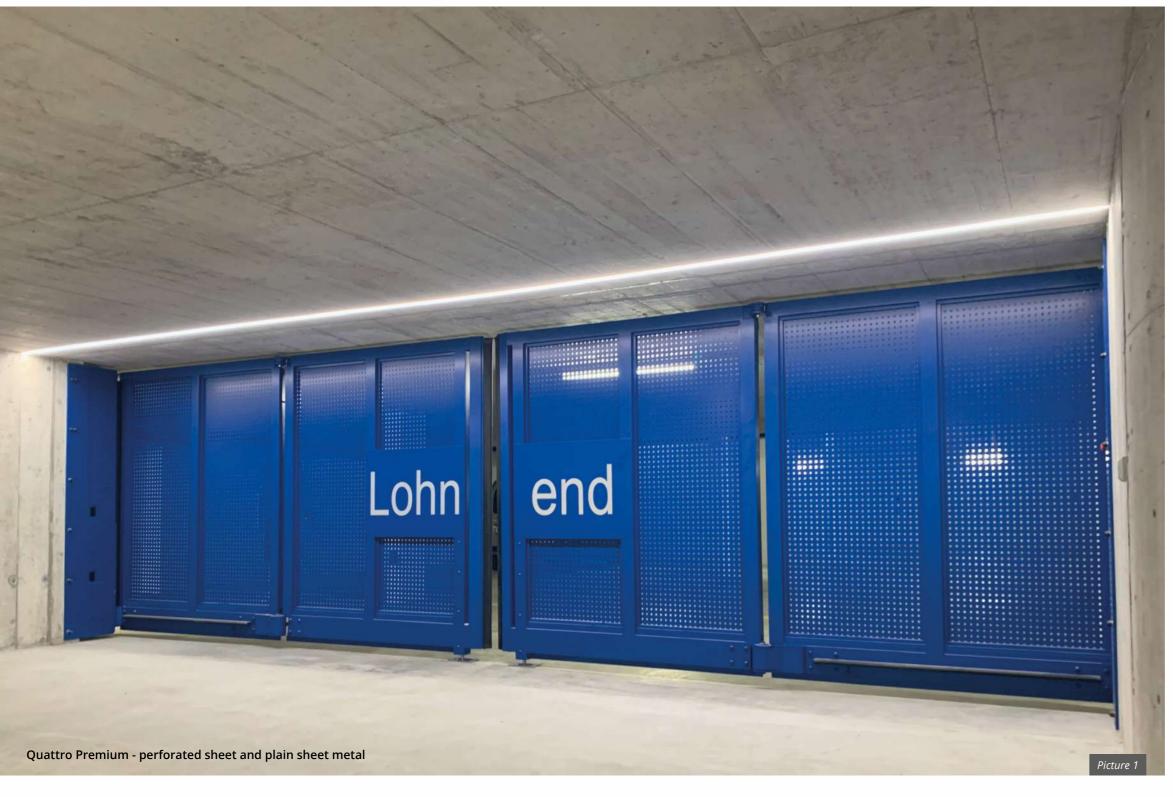

# **Quattro Premium** ||||||

Because of its robust construction and elegant design, the HOLLER PRO Bi-folding Speed Gate Quattro Premium meets all requirements in terms of safety, reliability and speed. The patented drive system is mounted in the post and ensures a trouble-free and quiet operation at speeds up to 1 m/s. When open, all leaves are folded behind the posts allowing the entire clearing width to be available. Even at great heights, no overhead maintenance work is necessary, as all motor drives and control units are mounted at operating height and are therefore easily accessible.

## Design

Standard HOLLER PRO Bi-folding Speed Gates Quattro are available in a wide variety of design options.

□ 10 mm

**Plain sheet** metal

Type 656

\* Only for Quattro Premium