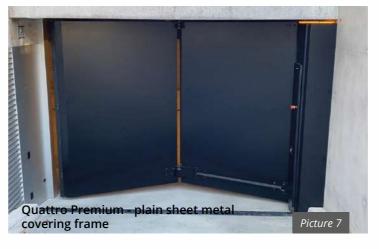

## Design

Standard HOLLER PRO Bi-folding Speed Gates Quattro are available in a wide variety of design options.

□ 10 mm

**Plain sheet** metal

Type 656

\* Only for Quattro Premium