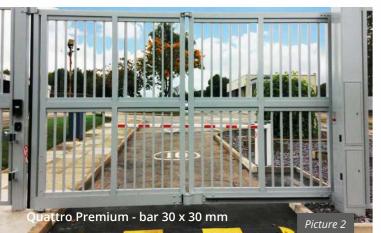

# **Quattro Premium** ||||||

Because of its robust construction and elegant design, the HOLLER PRO Bi-folding Speed Gate Quattro Premium meets all requirements in terms of safety, reliability and speed. The patented drive system is mounted in the post and ensures a trouble-free and quiet operation at speeds up to 1 m/s. When open, all leaves are folded behind the posts allowing the entire clearing width to be available. Even at great heights, no overhead maintenance work is necessary, as all motor drives and control units are mounted at operating height and are therefore easily accessible.

- Self-supporting frame construction.
- Robust, galvanised and powder-coated steel posts, 300 x 300 mm.
- Aluminium gate leaves and infills.
- Revolutionary patented drive system, controller and mechanical components fully integrated in posts and leaves (concealed installation)
- Low maintenance controller thanks to soft-start and soft-stop features.
- Opening and closing speeds up to 1 m/s.
- Electromechanical drives provide for a quiet and trouble-free operation.
- All movable parts are equipped with ball bearings requiring little maintenance.
- Motorised electrical drop bolt for safe locking of gate leaves in closed position.
- Also available as single leaf gate.

#### **Double leaf version**

- Four segments.
- Drive unit and deflection system.
- Max. opening width 10 m.
- Robust posts 300 x 300 mm, controller integrated into drive post.