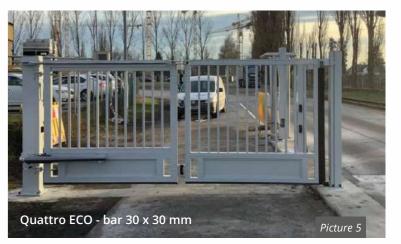

## Quattro ECO

The HOLLER PRO Bi-folding Speed Gate Quattro ECO with its proven push rod technology for folding and unfolding the leaves is ideally suited for use in continuous operation with fast opening and closing speeds of up to 0.75 m/s. Even at great heights, no overhead maintenance work is necessary. The motor drive and control units are mounted at operating height and are easily accessible.

- Nobust, gaivariised and powder-coated steel pt
- Aluminium gate leaves and infills.
- Controller built into guide post (concealed installation).
- Motor drive and smooth emergency unlocking in operating height.
- Low maintenance controller thanks to soft-start and soft-stop features.
- Opening and closing speeds up to 0.75 m/s.
- Folding mechanism and connecting rods made of stainless steel.
- Electromechanical drives provide for a quiet and trouble-free operation.
- All movable parts are equipped with ball bearings requiring little maintenance.
- Motorised electrical drop bolt for safe locking of gate leaves in closed position.
- Also available as single leaf gate.