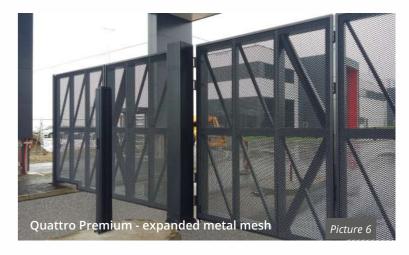

#### Additional infills for Quattro Premium

A wide range of design options including glass, Cumera or lamella, tailor-made solutions with logos in laser cut, and state-of-the-art manufacturing technologies transform each gate into a unique masterpiece.