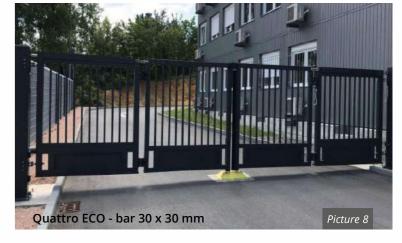

## Quattro ECO

The HOLLER PRO Bi-folding Speed Gate Quattro ECO with its proven push rod technology for folding and unfolding the leaves is ideally suited for use in continuous operation with fast opening and closing speeds of up to 0.75 m/s. Even at great heights, no overhead maintenance work is necessary. The motor drive and control units are mounted at operating height and are easily accessible.

- Nobust, gaivariised and powder-coated steel pt
- Aluminium gate leaves and infills.
- Controller built into guide post (concealed installation).
- Motor drive and smooth emergency unlocking in operating height.
- Low maintenance controller thanks to soft-start and soft-stop features.
- Opening and closing speeds up to 0.75 m/s.
- Folding mechanism and connecting rods made of stainless steel.
- Electromechanical drives provide for a quiet and trouble-free operation.
- All movable parts are equipped with ball bearings requiring little maintenance.
- Motorised electrical drop bolt for safe locking of gate leaves in closed position.
- Also available as single leaf gate.

#### **Double leaf version**

- Four segments.
- Drive unit and deflection system.
- Max. opening width 8 m.
- Robust posts 250 x 150 mm, controller integrated into guide post.