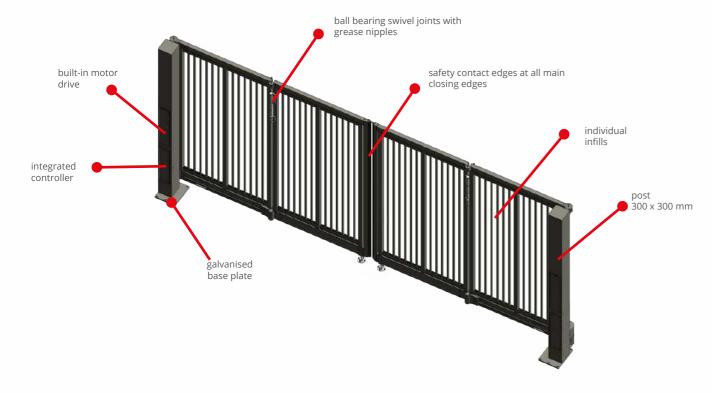

# **Quattro Premium** ||||||

Because of its robust construction and elegant design, the HOLLER PRO Bi-folding Speed Gate Quattro Premium meets all requirements in terms of safety, reliability and speed. The patented drive system is mounted in the post and ensures a trouble-free and quiet operation at speeds up to 1 m/s. When open, all leaves are folded behind the posts allowing the entire clearing width to be available. Even at great heights, no overhead maintenance work is necessary, as all motor drives and control units are mounted at operating height and are therefore easily accessible.

- Self-supporting frame construction.
- Robust, galvanised and powder-coated steel posts, 300 x 300 mm.
- Aluminium gate leaves and infills.
- Revolutionary patented drive system, controller and mechanical components fully integrated in posts and leaves (concealed installation)
- Low maintenance controller thanks to soft-start and soft-stop features.
- Opening and closing speeds up to 1 m/s.
- Electromechanical drives provide for a quiet and trouble-free operation.
- All movable parts are equipped with ball bearings requiring little maintenance.
- Motorised electrical drop bolt for safe locking of gate leaves in closed position.
- Also available as single leaf gate.

#### **Double leaf version**

- Four segments.
- Drive unit and deflection system.
- Max. opening width 10 m.
- Robust posts 300 x 300 mm, controller integrated into drive post.

#### **Drive system Quattro Premium**

The HOLLER drive system convinces with first-class workmanship, simple design and high stability. The aesthetically pleasing post offers sufficient space to house the motor drive and the controller, and is a reliable protection against adverse weather and vandalism. Power transmission is carried out by a literally "invisible" patented deflection system. The integrated LED flashing light ensures maximum safety in passage areas.