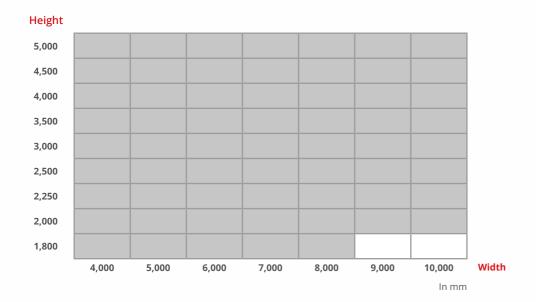

# **Dimension Table and Drive System**

Upon request, gates are also made to measure and in oversized dimensions.

#### Quattro Premium (2-leaf)

HOLLER PRO Bi-Folding Speed Gates Quattro Premium are available in standard widths up to 10 m and heights up to 5 m.

Min. post height 1,870 mm; here dimensions valid for infill bar 30 x 30. Further infills available on request.