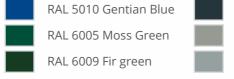

### **Powder Coat Finish and Colours**

HOLLER PRO Bi-Folding Speed Gates Quattro ares provided with a high-quality powder coat finish which is applied in our own factory. Excellent weather resistance, easy care and scratch-resistant surfaces guarantee beauty and quality for many years.

RAL 9005 Jet Black

RAL 9016 Traffic White

Additional colours available on request The colours shown here may differ from the actual colours of the coating.