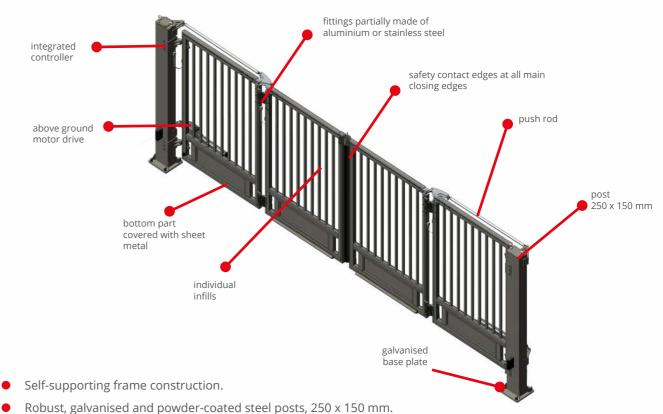

## Quattro ECO

The HOLLER PRO Bi-folding Speed Gate Quattro ECO with its proven push rod technology for folding and unfolding the leaves is ideally suited for use in continuous operation with fast opening and closing speeds of up to 0.75 m/s. Even at great heights, no overhead maintenance work is necessary. The motor drive and control units are mounted at operating height and are easily accessible.

- Nobust, gaivariised and powder-coated steel pt
- Aluminium gate leaves and infills.
- Controller built into guide post (concealed installation).
- Motor drive and smooth emergency unlocking in operating height.
- Low maintenance controller thanks to soft-start and soft-stop features.
- Opening and closing speeds up to 0.75 m/s.
- Folding mechanism and connecting rods made of stainless steel.
- Electromechanical drives provide for a quiet and trouble-free operation.
- All movable parts are equipped with ball bearings requiring little maintenance.
- Motorised electrical drop bolt for safe locking of gate leaves in closed position.
- Also available as single leaf gate.

#### **Double leaf version**

- Four segments.
- Drive unit and deflection system.
- Max. opening width 8 m.
- Robust posts 250 x 150 mm, controller integrated into guide post.

#### **Drive system Quattro ECO**

The gates are equipped with powerful and solid HOLLER above ground motor drives. The gate leaves are securely and safely closed by self-locking motors. The guide posts are provided with all control components pre-mounted in the guide post. Installation on site is carried out using the "plug and play" principle with a minimum of time and effort. The LED flashing light built into the guide post ensures maximum safety in passage areas.