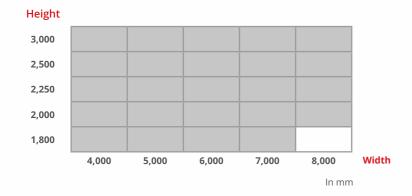

# **Dimension Table and Drive System**

Upon request, gates are also made to measure and in oversized dimensions.

#### Quattro Premium (2-leaf)

HOLLER PRO Bi-Folding Speed Gates Quattro Premium are available in standard widths up to 10 m and heights up to 5 m.

Min. post height 1,870 mm; here dimensions valid for infill bar 30 x 30. Further infills available on request.